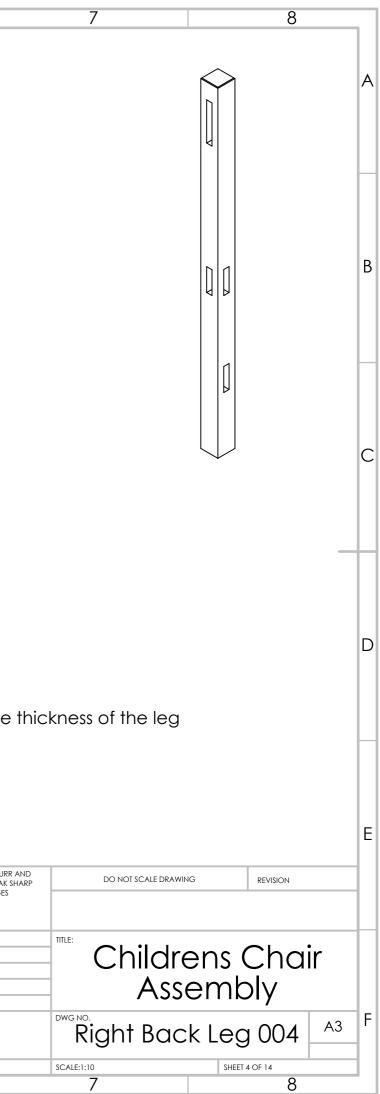

|   | 1        | 2             |                | 3          | 4              | 5                                                                                                                                                      | 6                                 |
|---|----------|---------------|----------------|------------|----------------|--------------------------------------------------------------------------------------------------------------------------------------------------------|-----------------------------------|
|   | ITEM NO. | PART NUMBER   | Length (mm)    | Width (mm) | Thickness (mm) |                                                                                                                                                        |                                   |
| A | 2        | Left Back Leg | 600            | 32         | 32             | 1                                                                                                                                                      |                                   |
|   |          |               |                |            |                |                                                                                                                                                        |                                   |
| B |          | -             | 32             |            | F              |                                                                                                                                                        |                                   |
| С |          |               |                |            |                |                                                                                                                                                        |                                   |
| D |          | C             | 10<br>10<br>10 | C          | 10             |                                                                                                                                                        | Note: All slots are central to th |
| E |          | C<br>L        |                |            | 258            |                                                                                                                                                        |                                   |
|   |          |               |                |            | F<br>F         | UNLESS OTHERWIS<br>DIMENSIONS ARE<br>SURFACE FINISH:<br>TOLERANCES:<br>LINEAR:<br>SECT ONCLEFEF<br>SCA E SCA<br>DRAWN<br>CHK'D<br>APPV'D<br>MFG<br>Q.A | Polyurethane                      |
|   |          |               |                |            |                |                                                                                                                                                        | Pine                              |
|   | 1        |               | 1              | 2          | 4              |                                                                                                                                                        | WEIGHT:                           |
|   |          | 2             |                | 3          | 4              | 5                                                                                                                                                      | 6                                 |

|                        | 7 8                 |                                  |   |  |  |  |
|------------------------|---------------------|----------------------------------|---|--|--|--|
|                        |                     |                                  | A |  |  |  |
|                        |                     |                                  | В |  |  |  |
|                        |                     |                                  | С |  |  |  |
| he thi                 | ckness of the leg   |                                  | D |  |  |  |
| RR AND<br>K SHARP<br>S | DO NOT SCALE DRAWIN | G REVISION                       | E |  |  |  |
|                        |                     | ens Chair<br>embly<br>Leg 003 A3 | F |  |  |  |