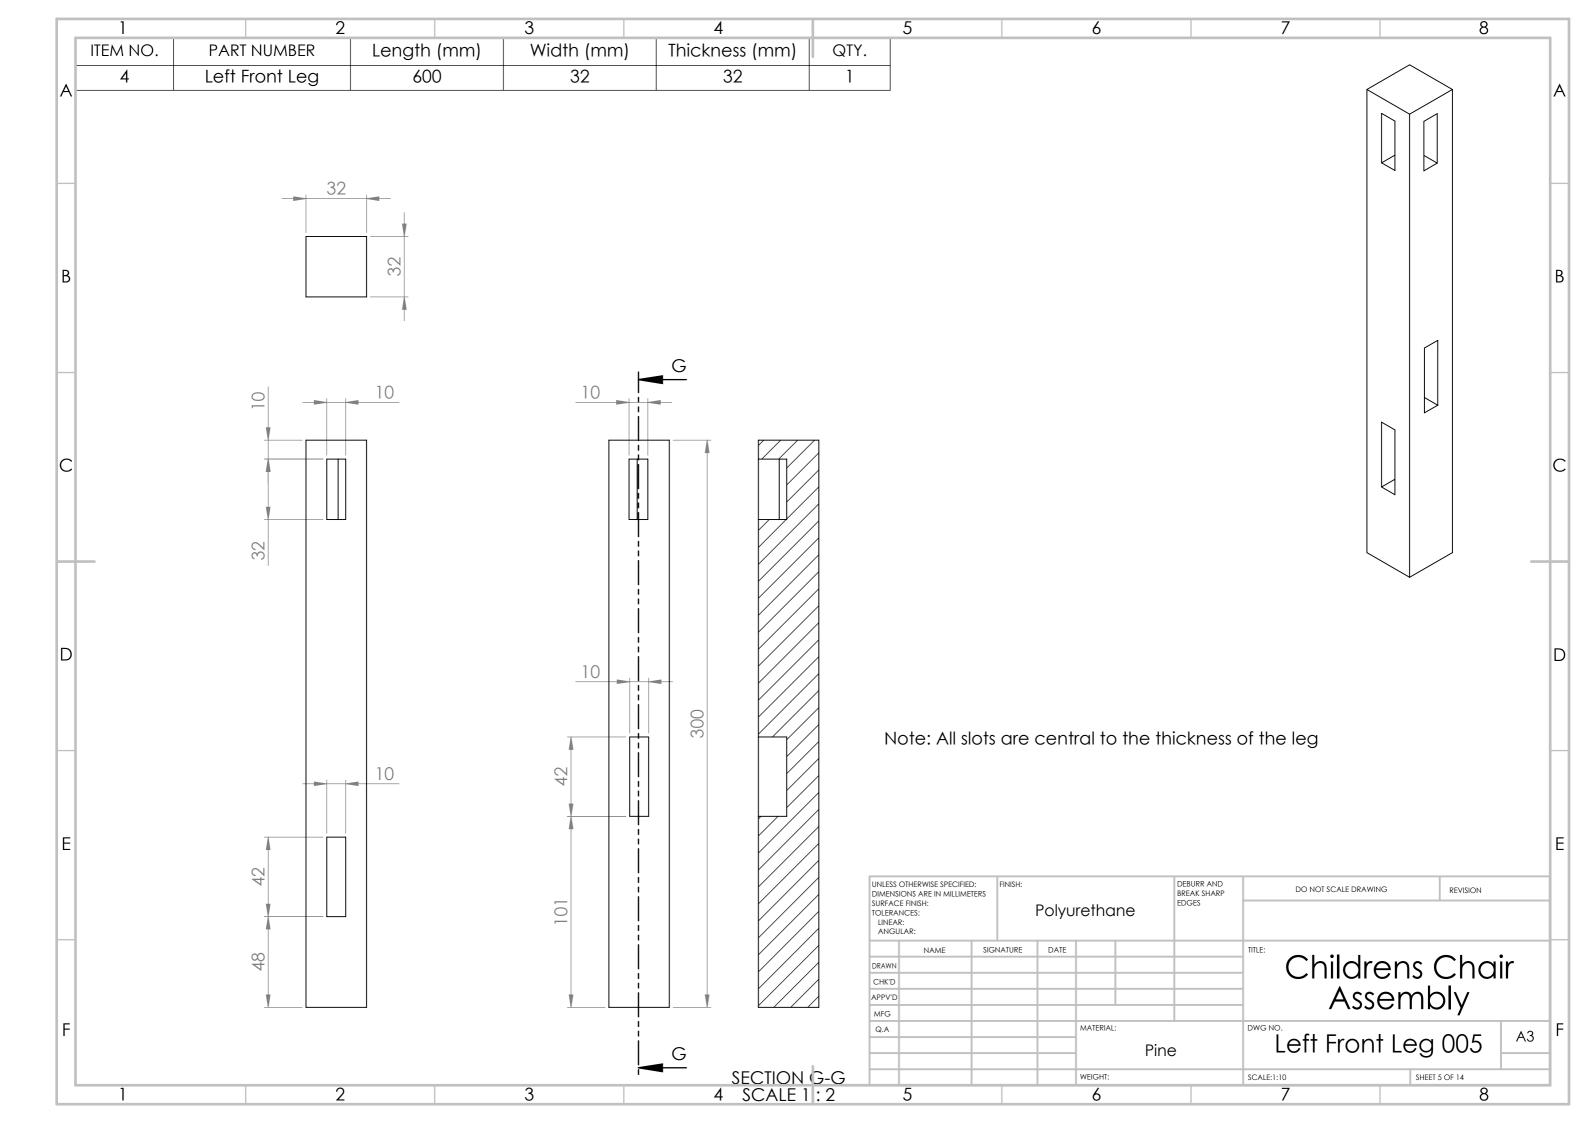

|   | 1        | 2           |             | 3          | 4              | 5                                                                                   |                                                                                                                                                                                                                                     | 6                                       |                            |
|---|----------|-------------|-------------|------------|----------------|-------------------------------------------------------------------------------------|-------------------------------------------------------------------------------------------------------------------------------------------------------------------------------------------------------------------------------------|-----------------------------------------|----------------------------|
|   | ITEM NO. | PART NUMBER | Length (mm) | Width (mm) | Thickness (mm) | QTY.                                                                                |                                                                                                                                                                                                                                     |                                         |                            |
| A | 3        | Front Leg   | 600         | 32         | 32             | 1                                                                                   |                                                                                                                                                                                                                                     |                                         |                            |
|   |          |             |             |            |                |                                                                                     |                                                                                                                                                                                                                                     |                                         |                            |
| В |          |             |             | 32<br>     |                |                                                                                     |                                                                                                                                                                                                                                     |                                         |                            |
| С |          |             | 70 30       |            |                |                                                                                     |                                                                                                                                                                                                                                     |                                         |                            |
| D |          |             | 10<br>10    | ТЦЦ        | 009            | No                                                                                  | ote: All slots c                                                                                                                                                                                                                    | are central t                           | to the                     |
| E |          |             | 258         |            | -              | UNLESS OTHERWISE SPECI<br>DIMENSIONS ARE IN MILLI<br>SURFACE FINISH:<br>TOLERANCES: | IMETERS                                                                                                                                                                                                                             | vurethane                               | DEBURR<br>BREAK S<br>EDGES |
| F | 1        | 2           |             | 3          | 4              | LINEAR:<br>ANGULAR:<br>DRAWN<br>CHK'D<br>CHK'D<br>CHK'D<br>MFG<br>Q.A<br>Q.A<br>I   | SIGNATURE     DAT       I     I       I     I       I     I       I     I       I     I       I     I       I     I       I     I       I     I       I     I       I     I       I     I       I     I       I     I       I     I | E A A A A A A A A A A A A A A A A A A A | ine                        |