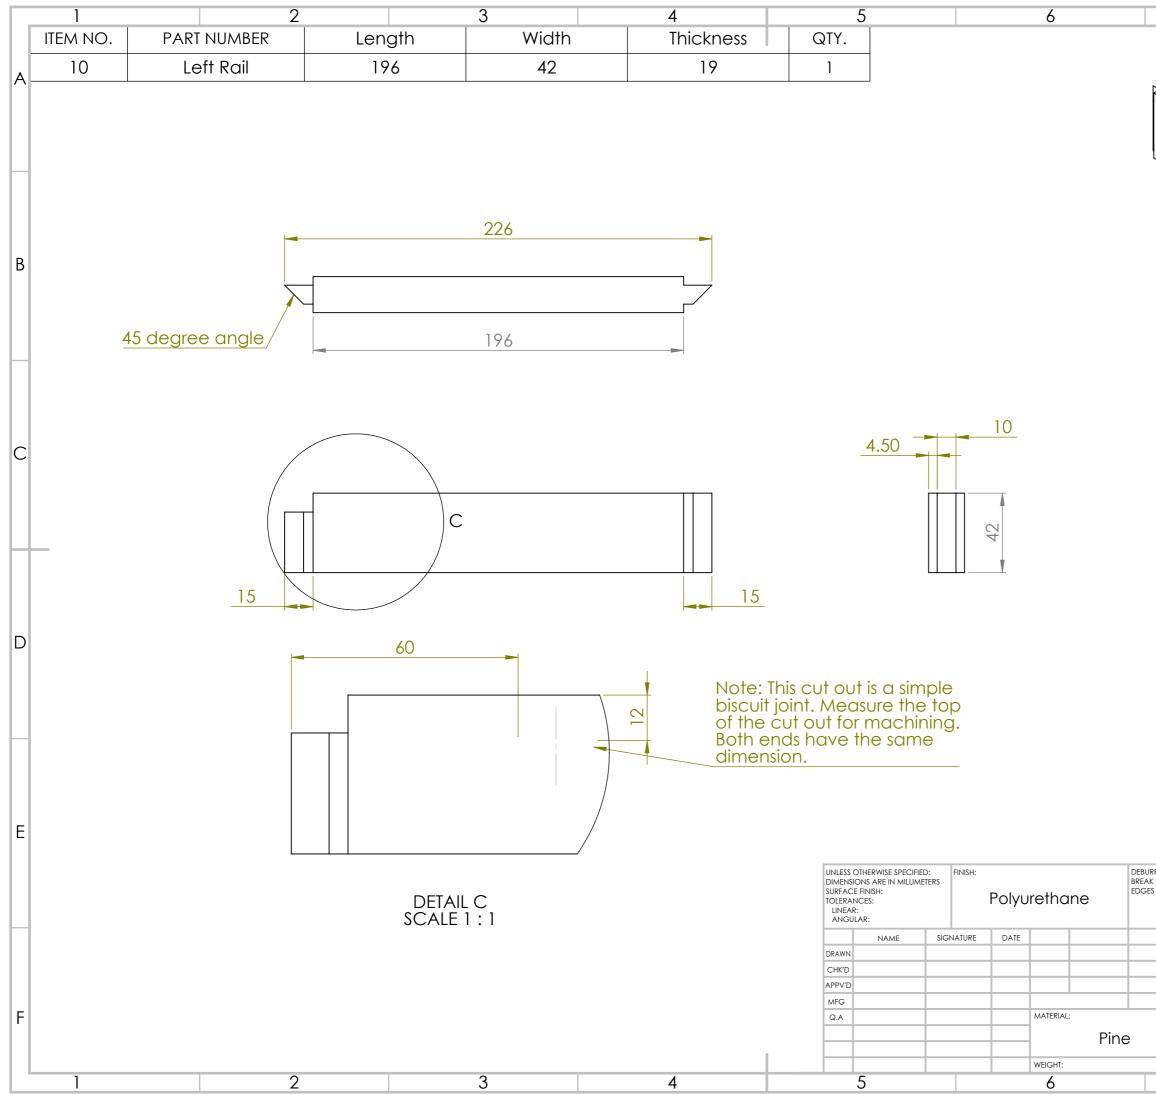

|                        | 7                                                                 |      | 8       |      |
|------------------------|-------------------------------------------------------------------|------|---------|------|
|                        |                                                                   |      |         | A    |
|                        |                                                                   |      |         | В    |
|                        |                                                                   |      |         | С    |
|                        |                                                                   |      |         | D    |
| rr and<br>K Sharp<br>S | DO NOT SCALE DRAWIN                                               | IG R | EVISION | E    |
|                        | TTLE:<br>Childre<br>Asso<br>DWG NO.<br>Left Ro<br>SCALE:1:10<br>7 | embl | y<br>   | A3 F |