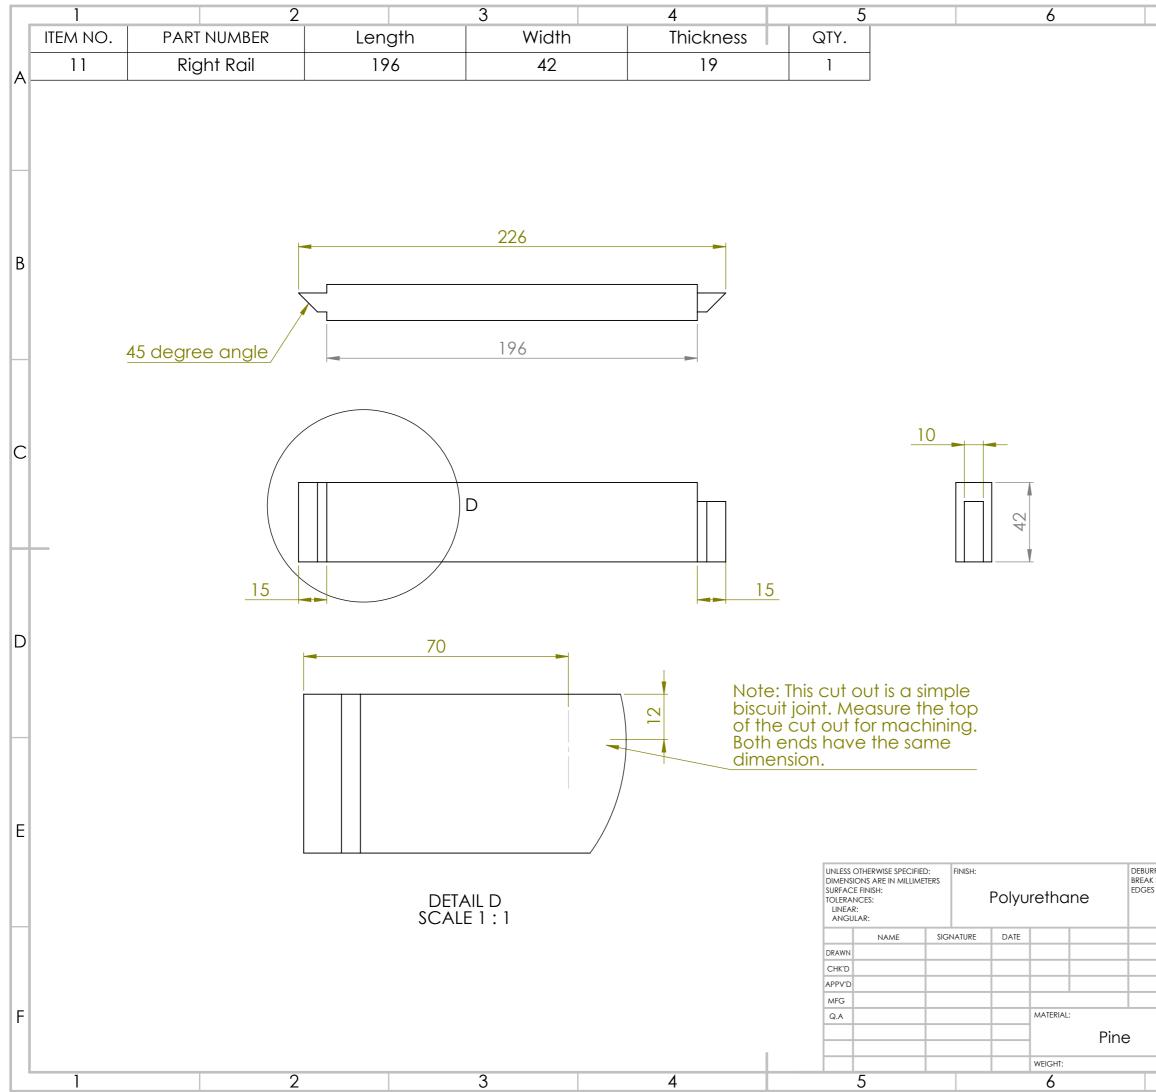

| 7                        | 8                                               |
|--------------------------|-------------------------------------------------|
|                          | A                                               |
|                          | B                                               |
|                          | C                                               |
|                          | D                                               |
| R AND<br>SHARP<br>S      | IG REVISION                                     |
| DWG NO.<br>Right Ro<br>7 | ens Chair<br>embly<br>ail 012<br>BHEET 12 OF 14 |