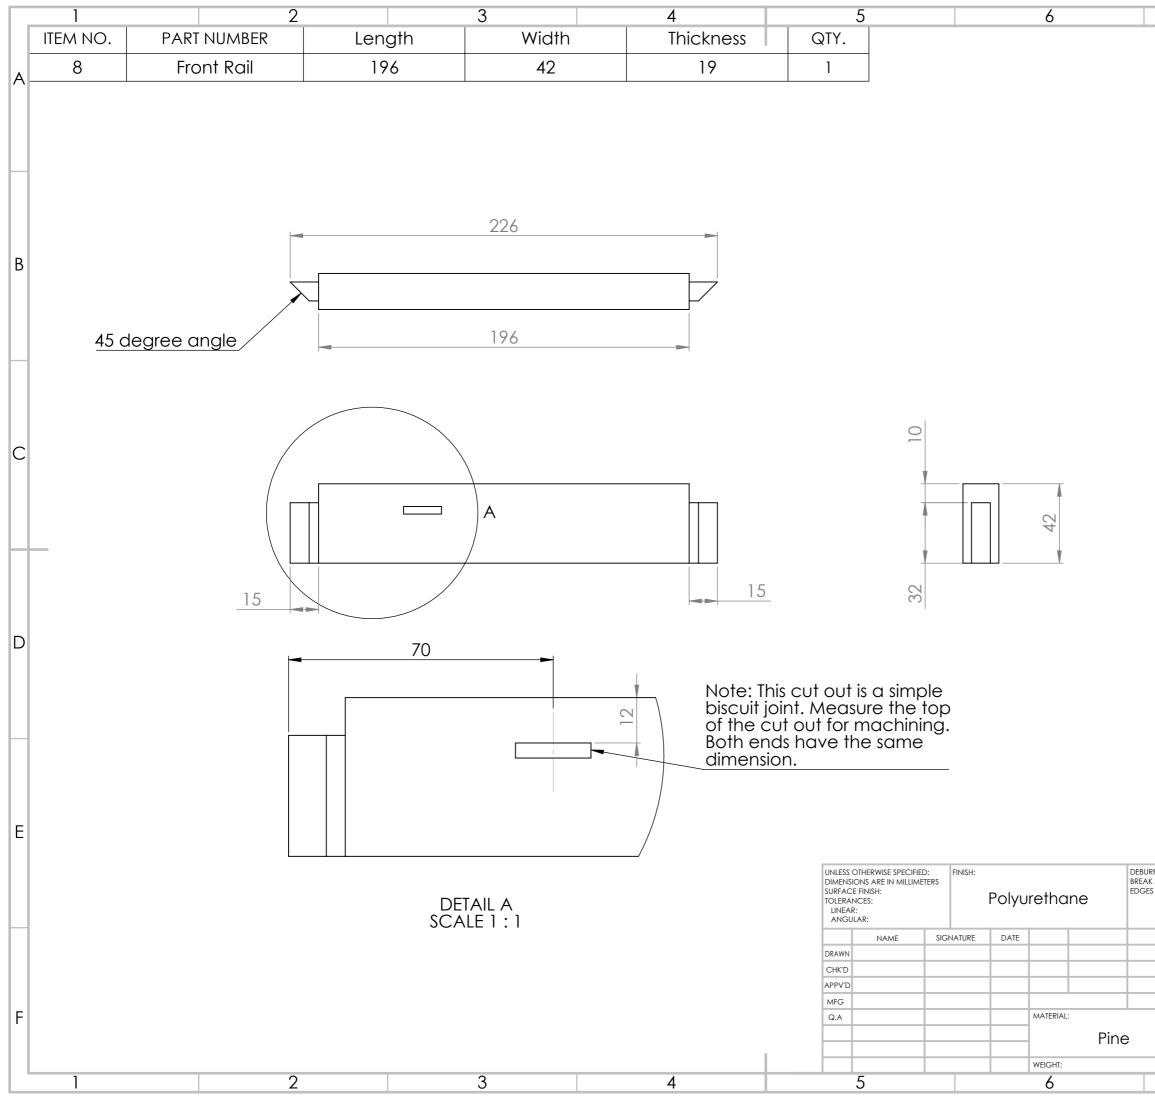

| 7                   |                             | 8                                           | <b>,</b> |   |
|---------------------|-----------------------------|---------------------------------------------|----------|---|
|                     |                             |                                             |          | A |
|                     |                             |                                             |          | В |
|                     |                             |                                             |          | С |
|                     |                             |                                             |          | D |
| R AND<br>SHARP DO N | IOT SCALE DRAWING           | REVISION                                    |          | E |
| DWG NO.             | hildre<br>Asse<br>Front Rai | ens Cho<br>embly<br>il 009<br>SHEET 9 OF 14 | A3       | F |