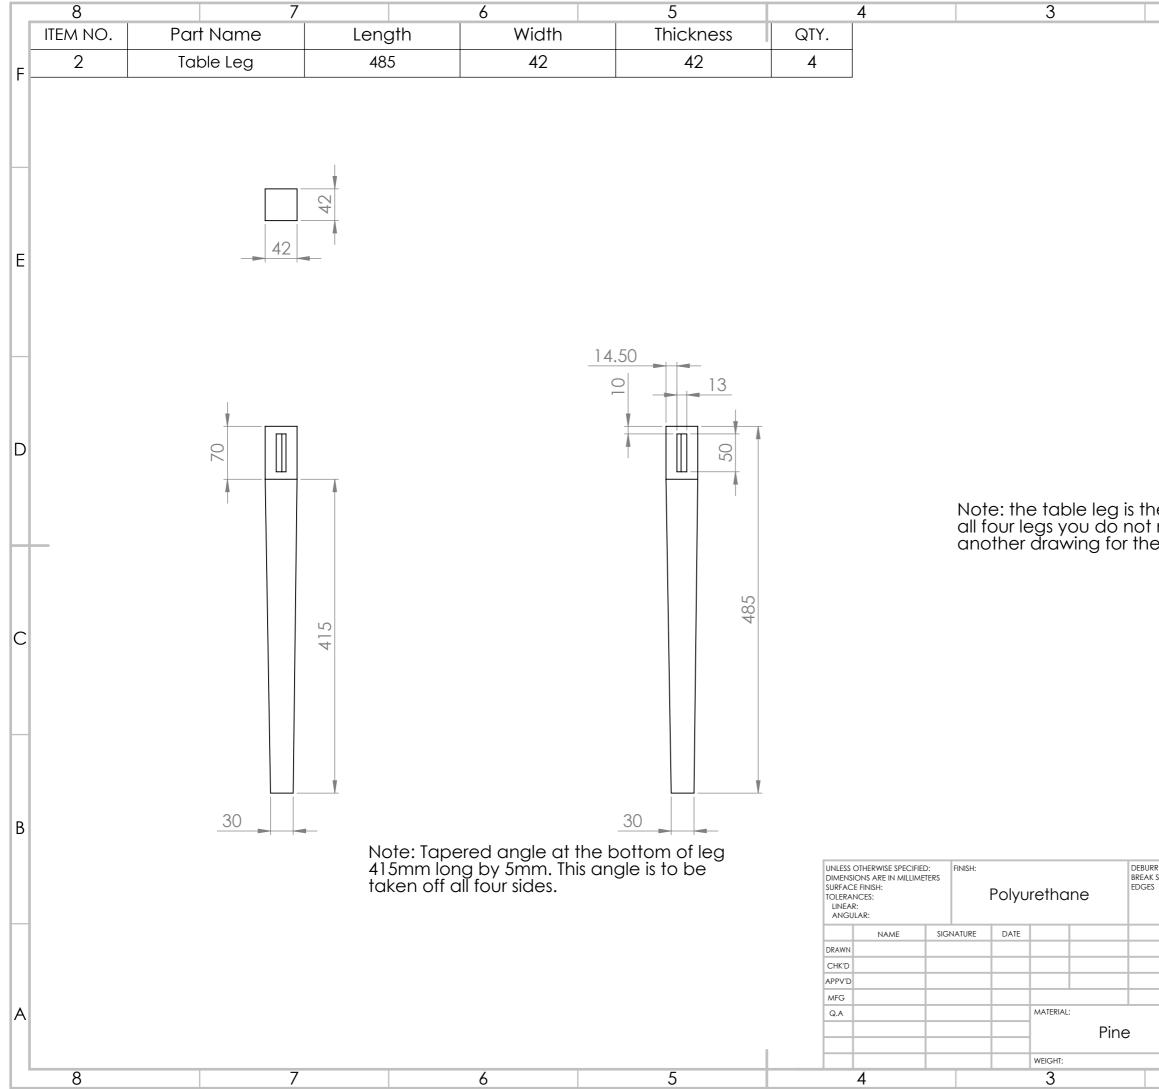

|   | 8        | 7          |        | 6     | 5         | 4    |  |
|---|----------|------------|--------|-------|-----------|------|--|
|   | ITEM NO. | Part Name  | Length | Width | Thickness | QTY. |  |
| F | 1        | Table Top  | 800    | 140   | 19        | 1    |  |
| ľ | 2        | Table Leg  | 485    | 42    | 42        | 4    |  |
|   | 3        | Long Rail  | 720    | 70    | 19        | 2    |  |
|   | 4        | Short Rail | 420    | 70    | 19        | 2    |  |