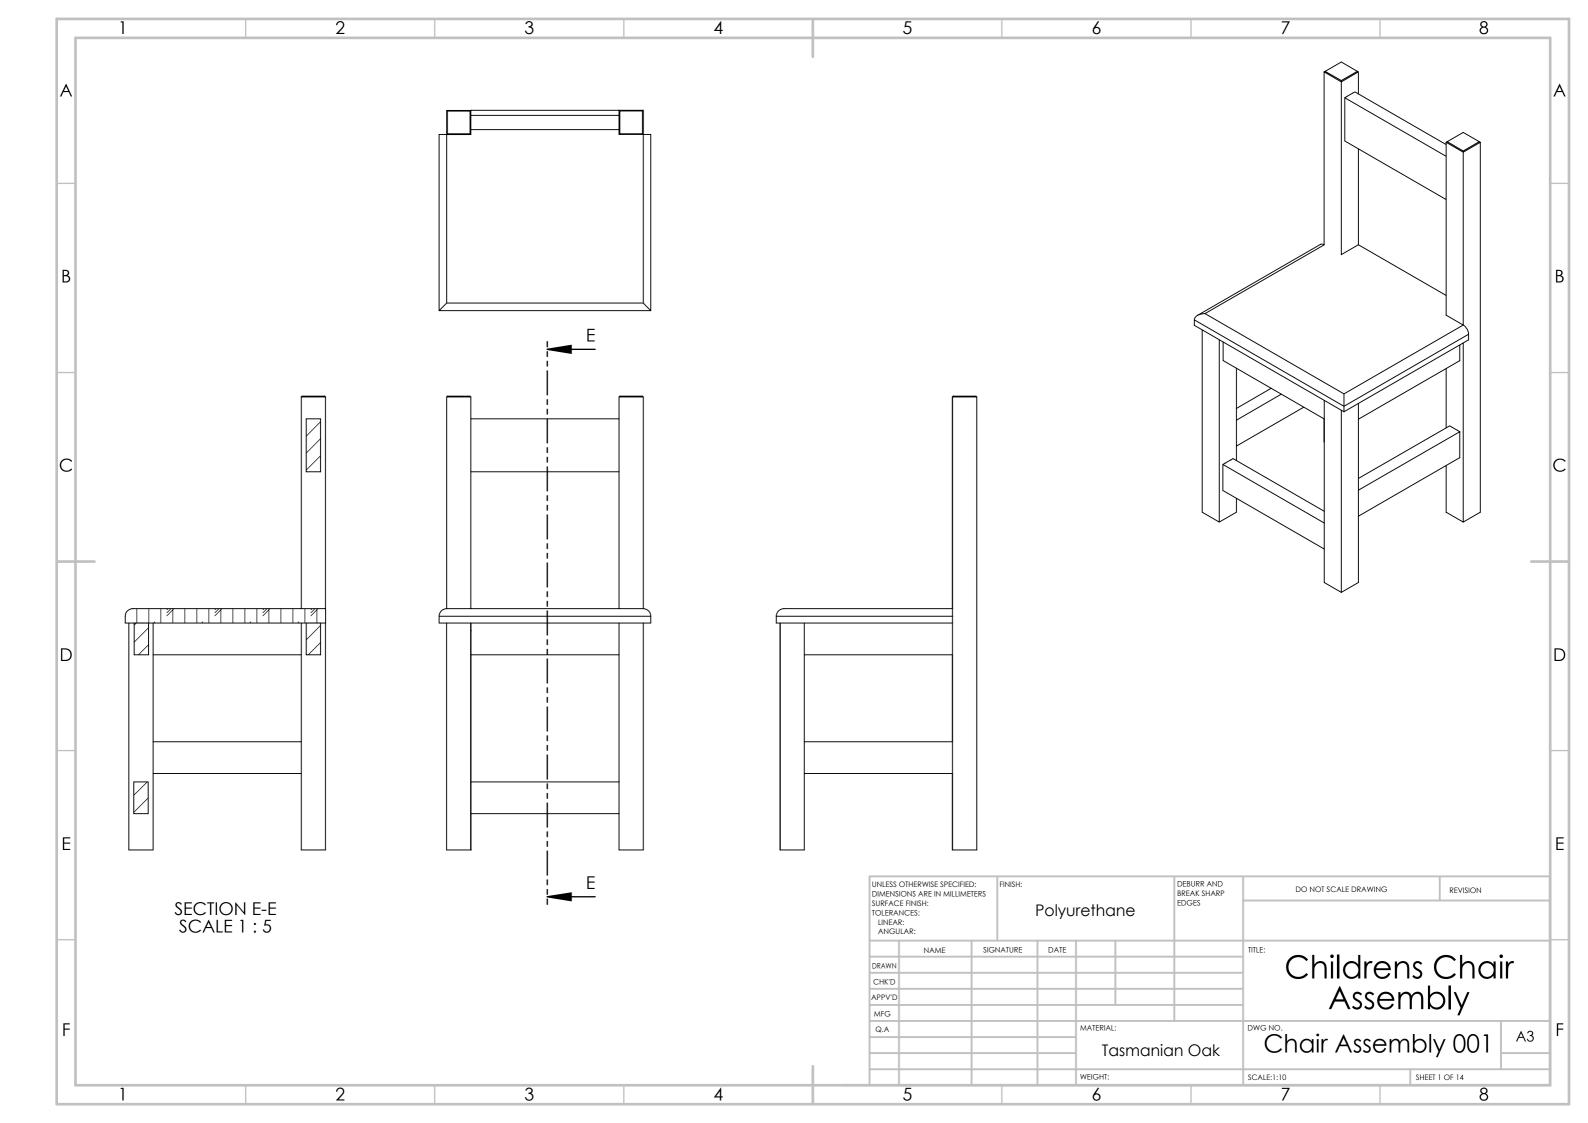

# Children's Table and Chairs

Model: Mortise and Tenon

The Children's table and chairs employs many of the techniques used is larger projects and is designed as part of a sequenced progression of skill building. This is especially helpful for those students looking a completing Industrial Technology or Design and Technology in Stage 6. Widening Joints, leg and rail construction, mortise and tenon, doweling, planning and routed edge detailing are all elements of the project.