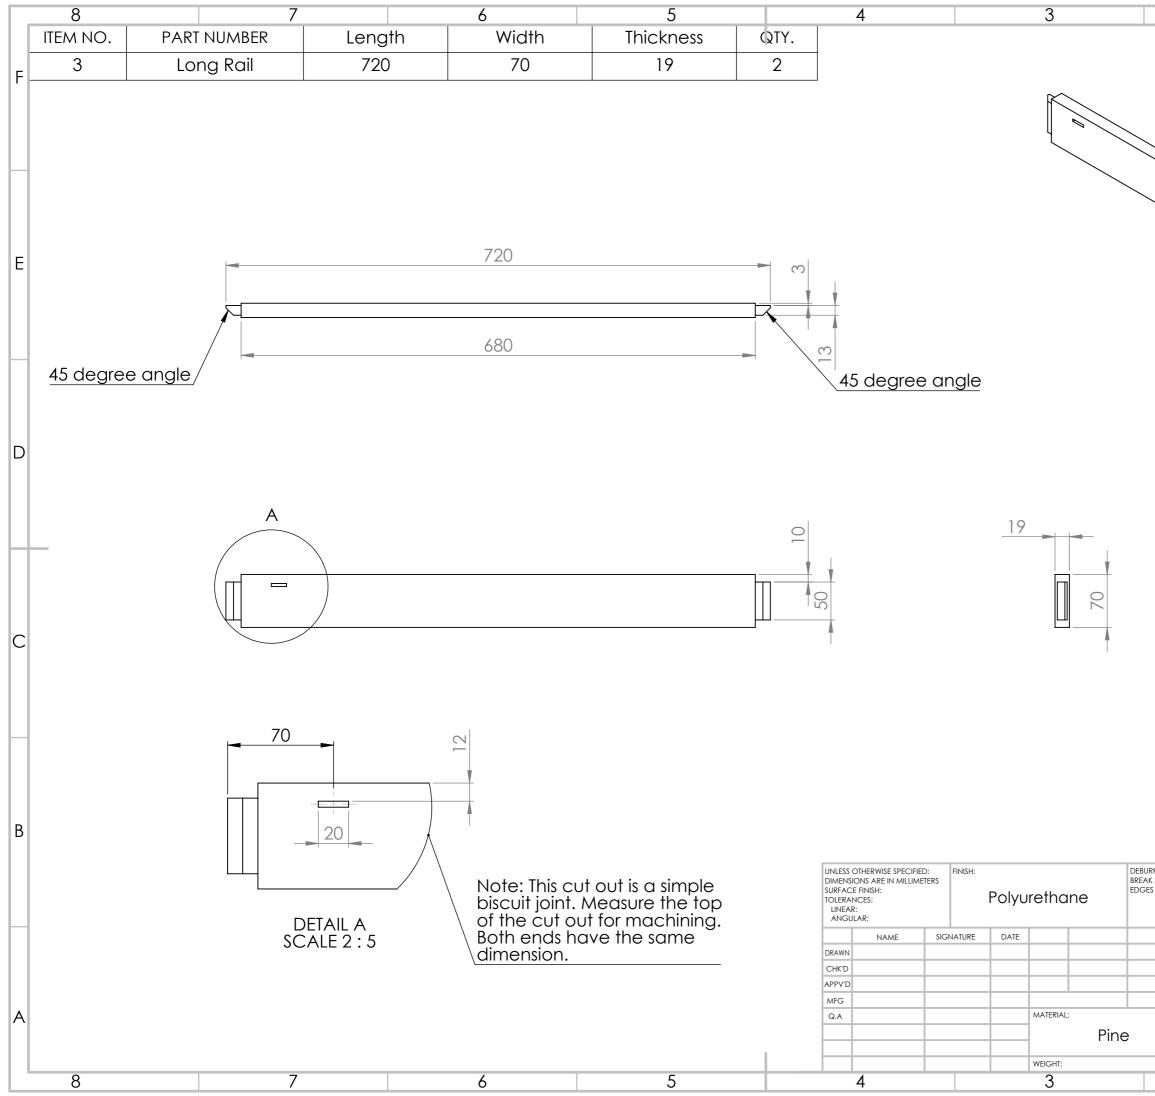

|                         |                                                            | _ |
|-------------------------|------------------------------------------------------------|---|
|                         | 2 1                                                        |   |
|                         |                                                            | F |
|                         |                                                            | E |
|                         |                                                            | D |
|                         |                                                            | С |
| RR AND<br>K SHARP<br>'S | DO NOT SCALE DRAWING REVISION                              | В |
|                         | DWG NO.<br>Long Rail 004                                   | A |
|                         | SCALE:1:10         SHEET 4 Oppage 11           2         1 |   |