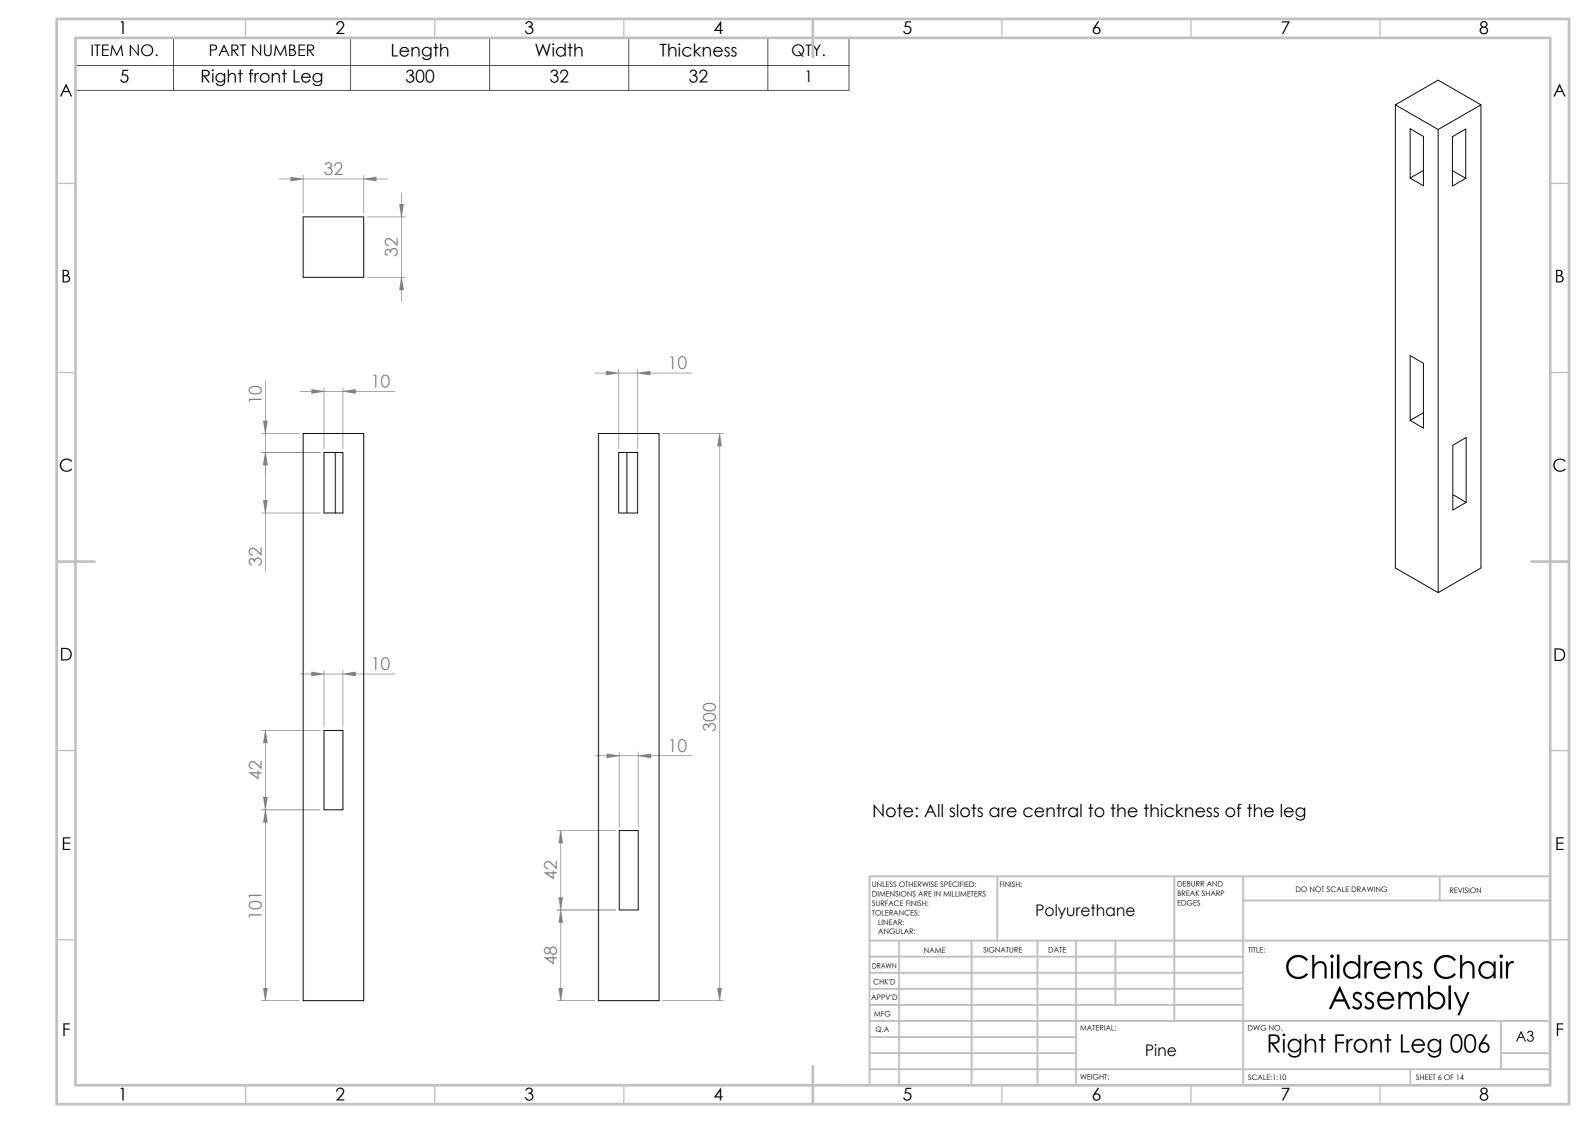

Chairs – Pine (this price is for one chair only)

| Item                   | Timber size<br>(mm) | Length (mm) | Quantity | \$ per meter | Cost (\$) |
|------------------------|---------------------|-------------|----------|--------------|-----------|
| Chair Top              | 140 x 19            | 265         | 2        | \$5.36       | \$2.84    |
| Left Back Leg          | 32 x 32             | 600         | 1        | \$2.98       | \$1.79    |
| Right Back Leg         | 32 x 32             | 600         | 1        | \$2.98       | \$1.79    |
| Left Front Leg         | 32 x 32             | 300         | 1        | \$2.98       | \$0.89    |
| Right Front Leg        | 32 x 32             | 300         | 1        | \$2.98       | \$0.89    |
| Left/Right Bottom Rail | 42 x 19             | 226         | 2        | \$1.92       | \$0.87    |
| Front Bottom Rail      | 42 x 19             | 226         | 1        | \$1.92       | \$0.43    |
| Front Rail             | 42 x 19             | 226         | 1        | \$1.92       | \$0.43    |
| Back Rail              | 70 x 19             | 226         | 1        | \$2.71       | \$0.61    |
| Left Rail              | 42 x 19             | 226         | 1        | \$1.92       | \$0.43    |
| Right Rail             | 42 x 19             | 226         | 1        | \$1.92       | \$0.43    |
|                        |                     |             |          | Total        | \$11.40   |