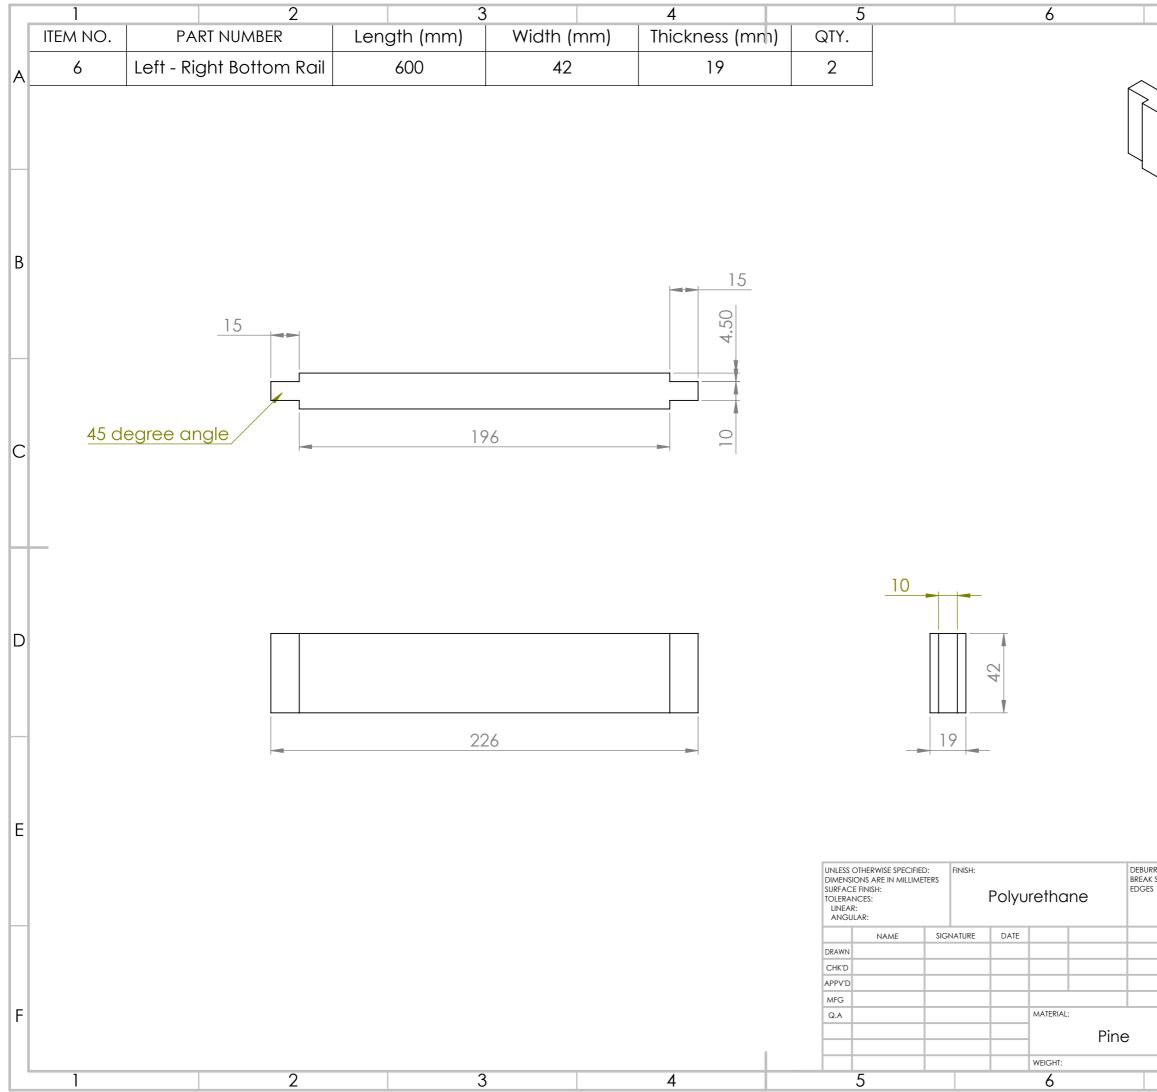

|                        | 7                                                                         |       | 8                  |   |
|------------------------|---------------------------------------------------------------------------|-------|--------------------|---|
|                        |                                                                           |       |                    | A |
|                        |                                                                           |       |                    | В |
|                        |                                                                           |       |                    | С |
|                        |                                                                           |       |                    | D |
| rr and<br>< sharp<br>S | DO NOT SCALE DRAWIN                                                       | IG RE | VISION             | E |
|                        | TITLE:<br>Childre<br>Asso<br>DWG NO.<br>Left/Right Bot<br>SCALE:1:10<br>7 | embly | <b>y</b><br>007 A3 | F |