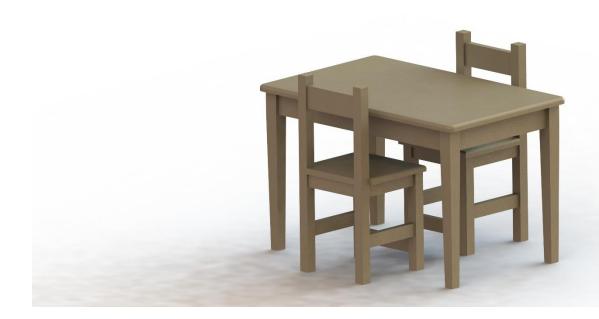

#### 2. Description of project

The Children's table and chairs is designed to be a useful item for families of all ages in an average Australian home. This project is designed to be taken home by students and used practically in the home, it should be a visual reminder in years to come, of the usefulness the Stage 5 Industrial Technology course was. It also allows family member to see, use and appreciate something that the student has made.

The Children's table and chairs employs many of the techniques used is larger projects and is designed as part of a sequenced progression of skill building. This is especially helpful for those students looking a completing Industrial Technology or Design and Technology in Stage 6. Widening Joints, leg and rail construction, mortise and tenon, doweling, planning and routed edge detailing are all elements of the project.