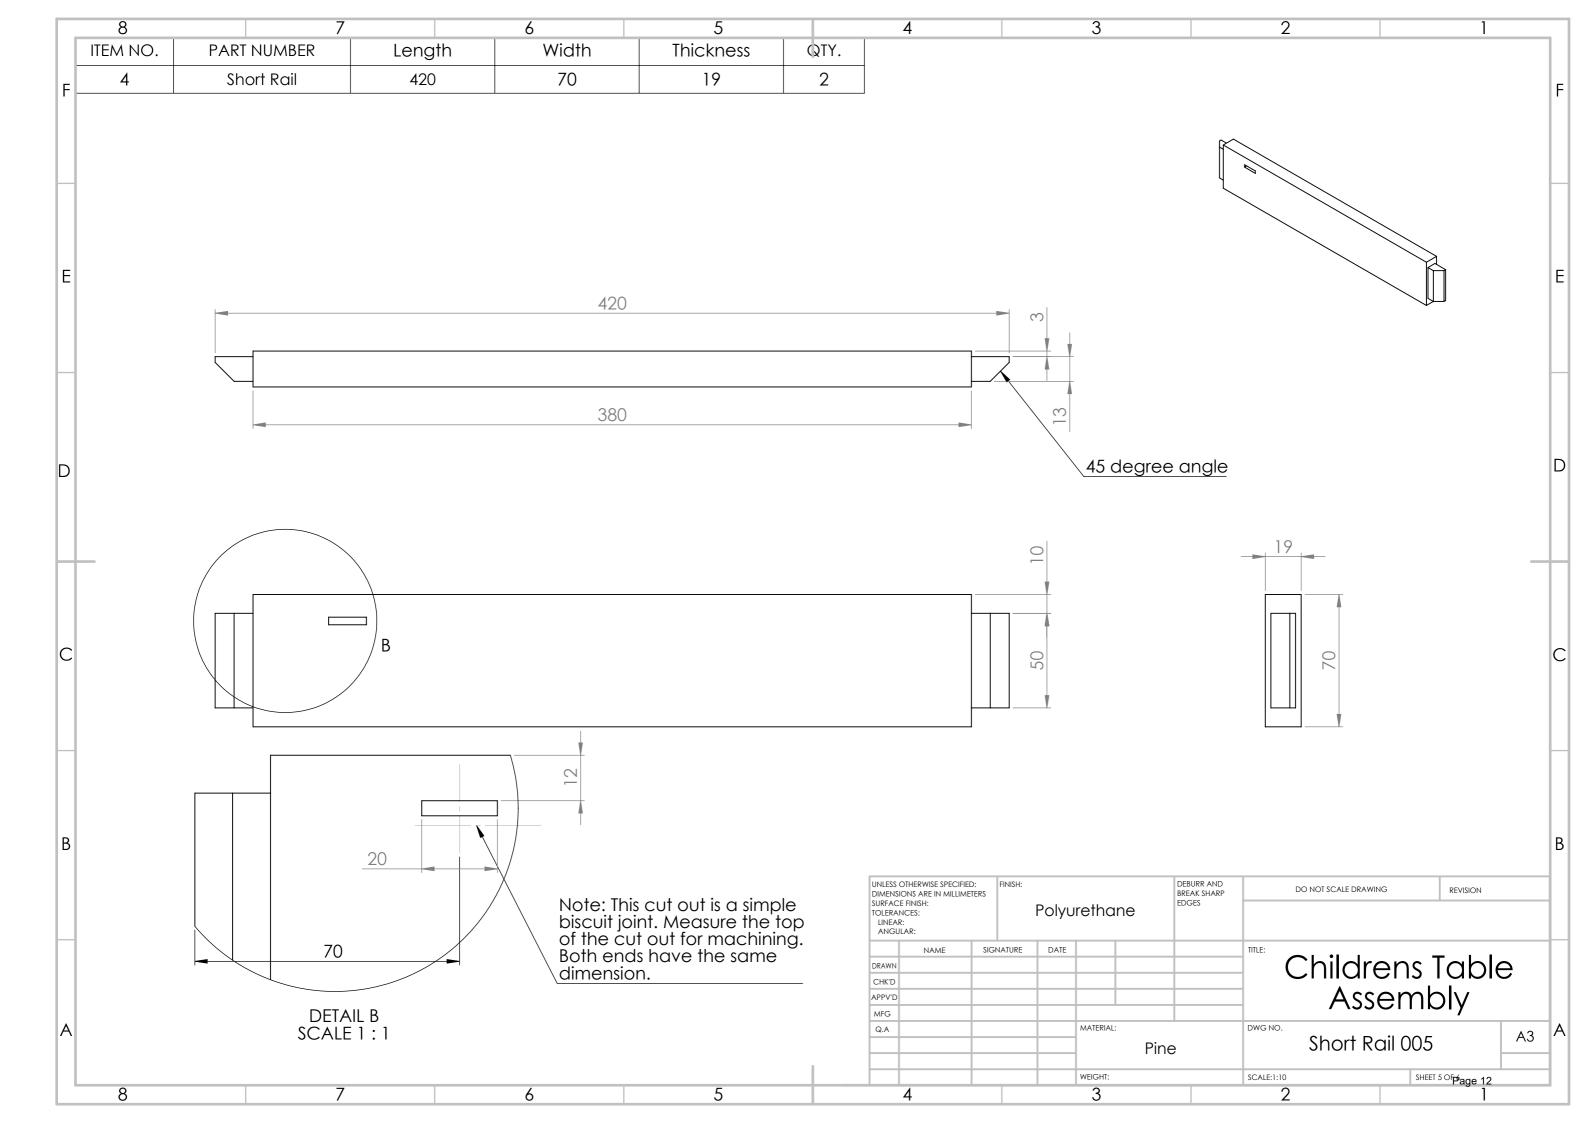

### 4. Cutting list and Costing

| Table – Pine | (One table | per group) |
|--------------|------------|------------|
|--------------|------------|------------|

| Item       | Timber size<br>(mm) | Length (mm) | Quantity | \$ per meter | Cost (\$) |
|------------|---------------------|-------------|----------|--------------|-----------|
| Table Top  | 140 x 19            | 800         | 4        | \$5.36       | \$17.15   |
| Table Leg  | 42 x 42             | 480         | 4        | \$4.10       | \$7.87    |
| Long Rail  | 70 x 19             | 725         | 2        | \$2.71       | \$3.93    |
| Short Rail | 70 x 19             | 425         | 2        | \$2.71       | \$2.30    |
|            |                     |             |          |              |           |
|            |                     |             |          | Total        | \$31.25   |